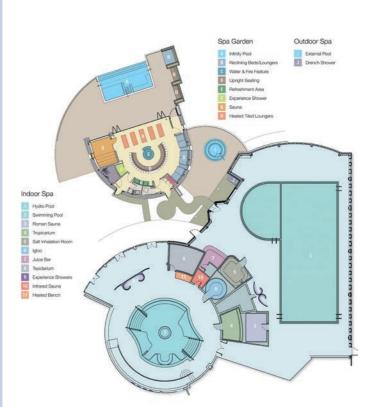

## Spa Guidance

#### AGE REQUIREMENTS

The hydro pool, heat treatment rooms and Spa Garden are for the use of those over 16, with children's swim times for hotel residents only in the main pool from 8am till 10am and 4pm till 6pm for under 16's. Please note that anyone under the age of 18 must be always accompanied by an adult. The minimum age requirement to have a face treatment is 16, which must be delivered in the double treatment room while accompanied by an adult. For all other treatments, guests must be over the age of 18.