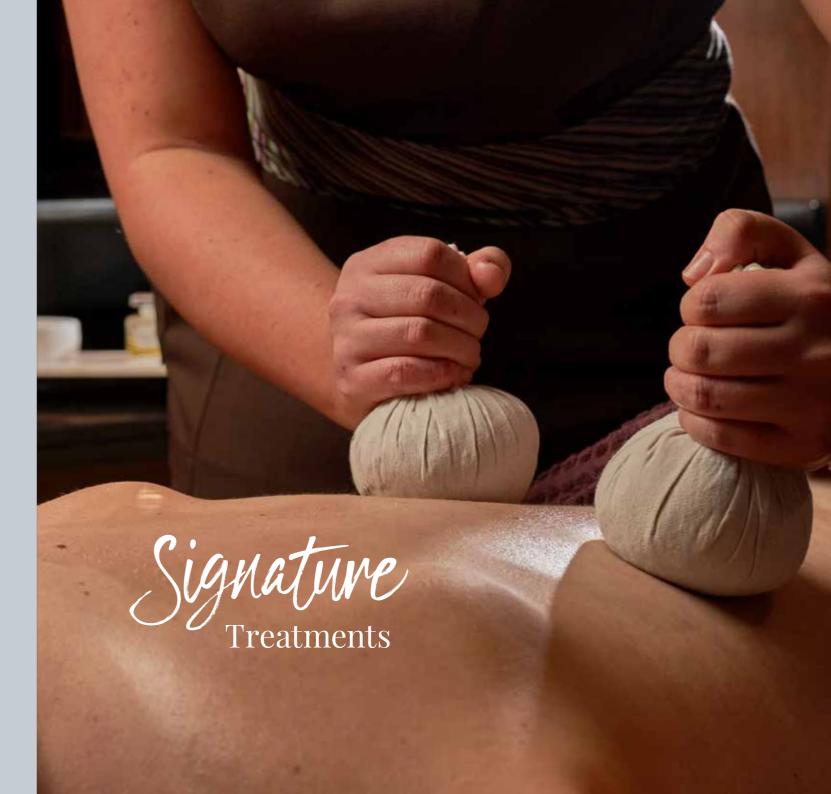

# Spa Rituals

From pure and natural healing treatments to mineral rich scrubs our holistic spa rituals are truly blissful.

#### **HIMALAYAN SALT RITUAL**

60 minutes body ~  $\pounds 95$ 90 minutes with facial ~ £130

An extraordinary ritual harnessing ancient wisdom, beginning with body massage using warmed Himalayan salt blocks, which bestow relaxation, alleviating tension, stress and anxiety. An exhilarating salt scrub follows; a combination of precious pink Himalayan salt crystals and aromatic oils to detoxify the body, ease aches and pains, stimulate the metabolism and restore vitality and balance.