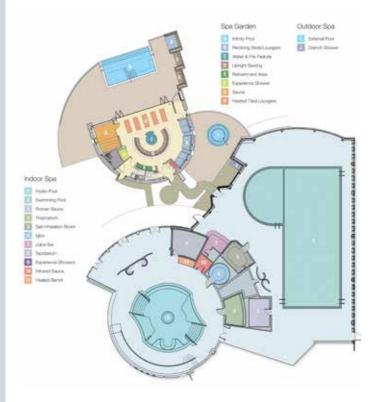

# Spa Guidance

#### WHAT TO BRING

Always bring a swimming costume or even two if you would like a dry one to change into. We have plenty of towels and will provide a robe for every spa day and recommend keeping it dry if you are dining in it. If you are staying in the hotel you may like to come down in your robe all ready to spa. Don't forget we also have an excellent gym and studio programme if you wish to bring along your trainers.

#### AGE REQUIREMENTS

The minimum age requirement to have spa treatments is 16. The hydro pool, heat treatment rooms and Spa Garden are for the use of those over 16, with children's swim times in the main pool from 8am till 10am and 4pm-6pm for under 16's. *Please note that anyone under the age of 18 must be accompanied by an adult at all times.* 