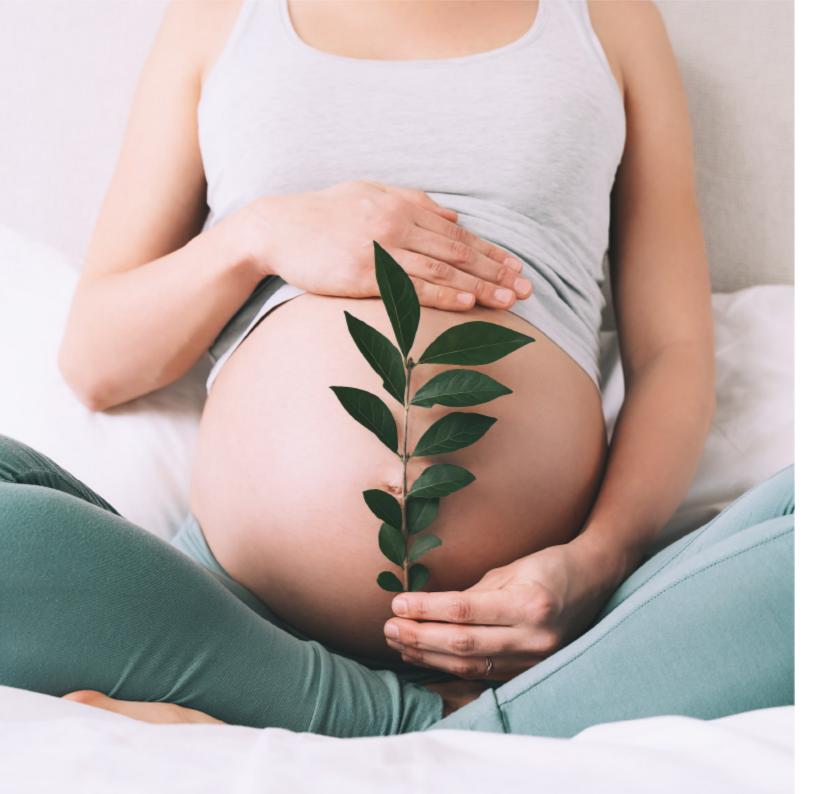

## Spa Guidance

#### WHAT TO BRING

Always bring a swimming costume or even two if you would like a dry one to change into. We have plenty of towels and will provide a robe for every spa day and recommend keeping it dry if you are dining in it. If you are staying in the hotel you may like to come down in your robe all ready to spa. Don't forget we also have an excellent gym and studio programme if you wish to bring along your trainers.

#### AGE REQUIREMENTS

The minimum age requirement to have spa treatments is 16. The hydro pool, heat treatment rooms and Spa Garden are for the use of those over 16, with children's swim times in the main pool from 8am till 10am and 4pm-6pm for under 16's. *Please note that anyone under the age of 18 must be accompanied by an adult at all times.* 

#### DOUBLE TREATMENT ROOM

Our double treatment room is ideal for couples or friends to share their treatment time together. Please request this service on booking if required.