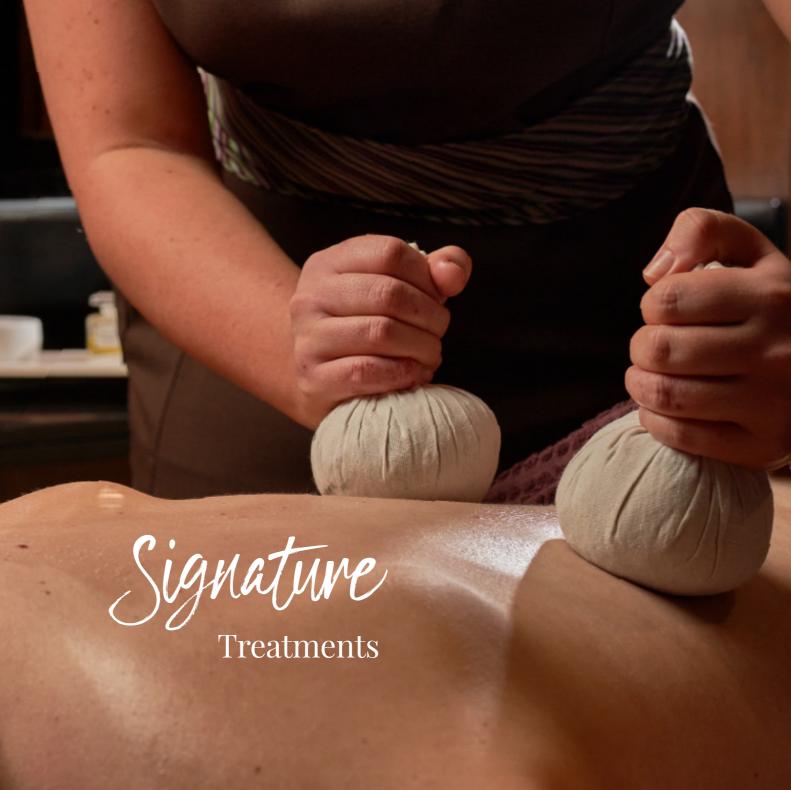

#### 120 minute ritual ~ £165

A heavenly ritual to heal and balance both body and mind. Incorporating a rejuvenating volcanic full body scrub to gently smooth and soften the skin, before the gentle vibrations of resonating bowls, inspired by ancient Tibetan traditions, are used to heal chakras and boost energy. This balancing treatment is concluded with a full body bamboo stick massage with aromatic tranquillity oil to help eliminate toxins stored in the body; relieve joint and muscle pain; reduce anxiety and improve sleep quality.