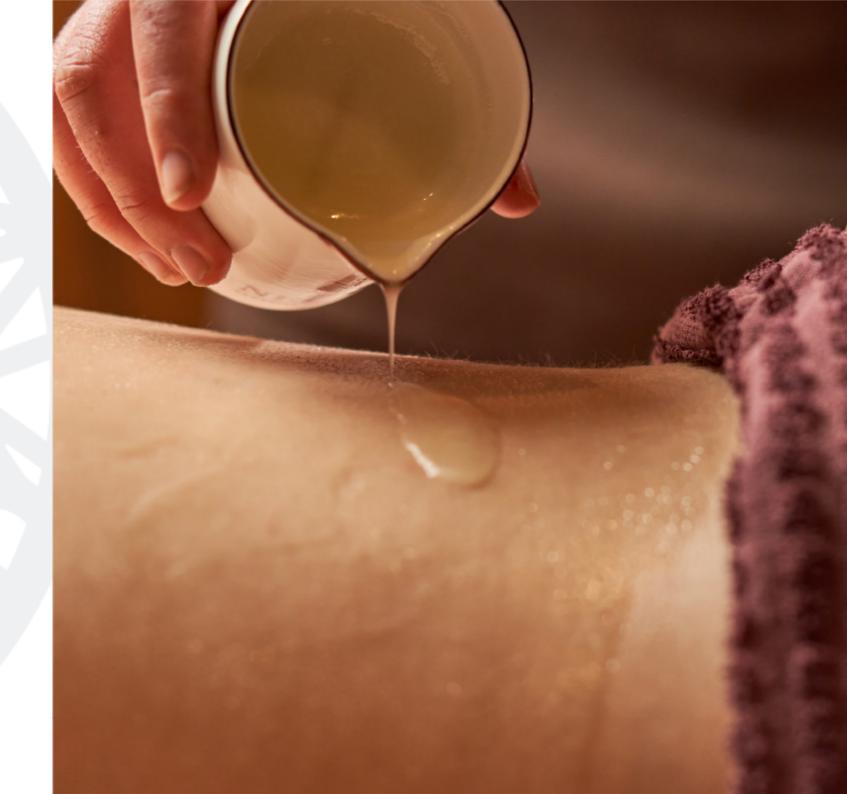

#### **HIMALAYAN SALT RITUAL**

60 minutes body ~  $\pounds 95$ 90 minutes with facial ~ £130

An extraordinary ritual harnessing ancient wisdom, beginning with body massage using warmed Himalayan salt blocks, which bestow relaxation, alleviating tension, stress and anxiety. An exhilarating salt scrub follows; a combination of precious pink Himalayan salt crystals and aromatic oils to detoxify the body, ease aches and pains, stimulate the metabolism and restore vitality and balance.